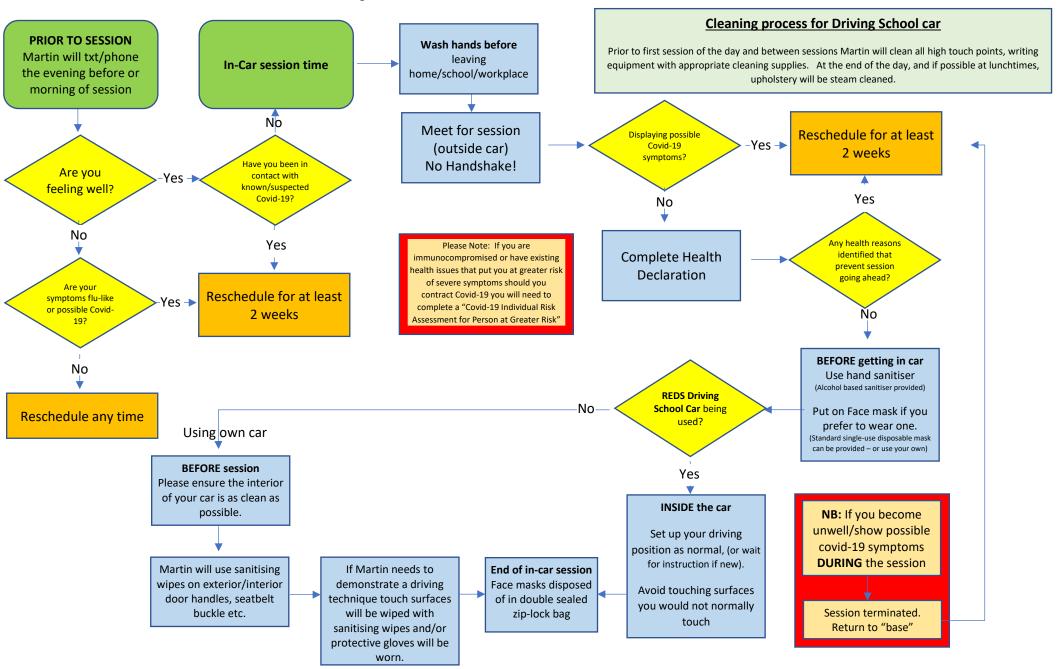

## On Road In-Car Covid-19 Safety Plan Client Flowchart





## Real Experience Driving School Covid-19 Health Declaration

This form is being used as part of the Real Experience Driving School's Covid-19 Safety Plan.

Data collected will only be used in relation to the Covid-19 Pandemic response to aid contact tracing should this be required. This form does not ask for last names, phone numbers or email addresses as you have already provided this as part of our Client details records. By completing this form you agree that, if required by the appropriate health authorities, information collected here, and surname, phone and email already held by REDS, may be shared for the sole purpose of contact tracing.

| 1 . First Name *